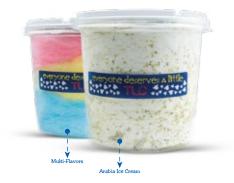

# **COTTON CANDY**

A fluffy cotton candy assortment with 3 different layers of flavored fruits.

Fluffy Arabia ice-cream flavored cotton candy with real pistachios.