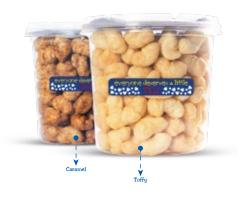

### GOURMET BITES

Our latest creations, Caramel, and English Toffee Bites made from freshly puffed corn, wrapped in our signature caramel and toffee, giving you a crunchy combination of sweet and salty that's out of this world!